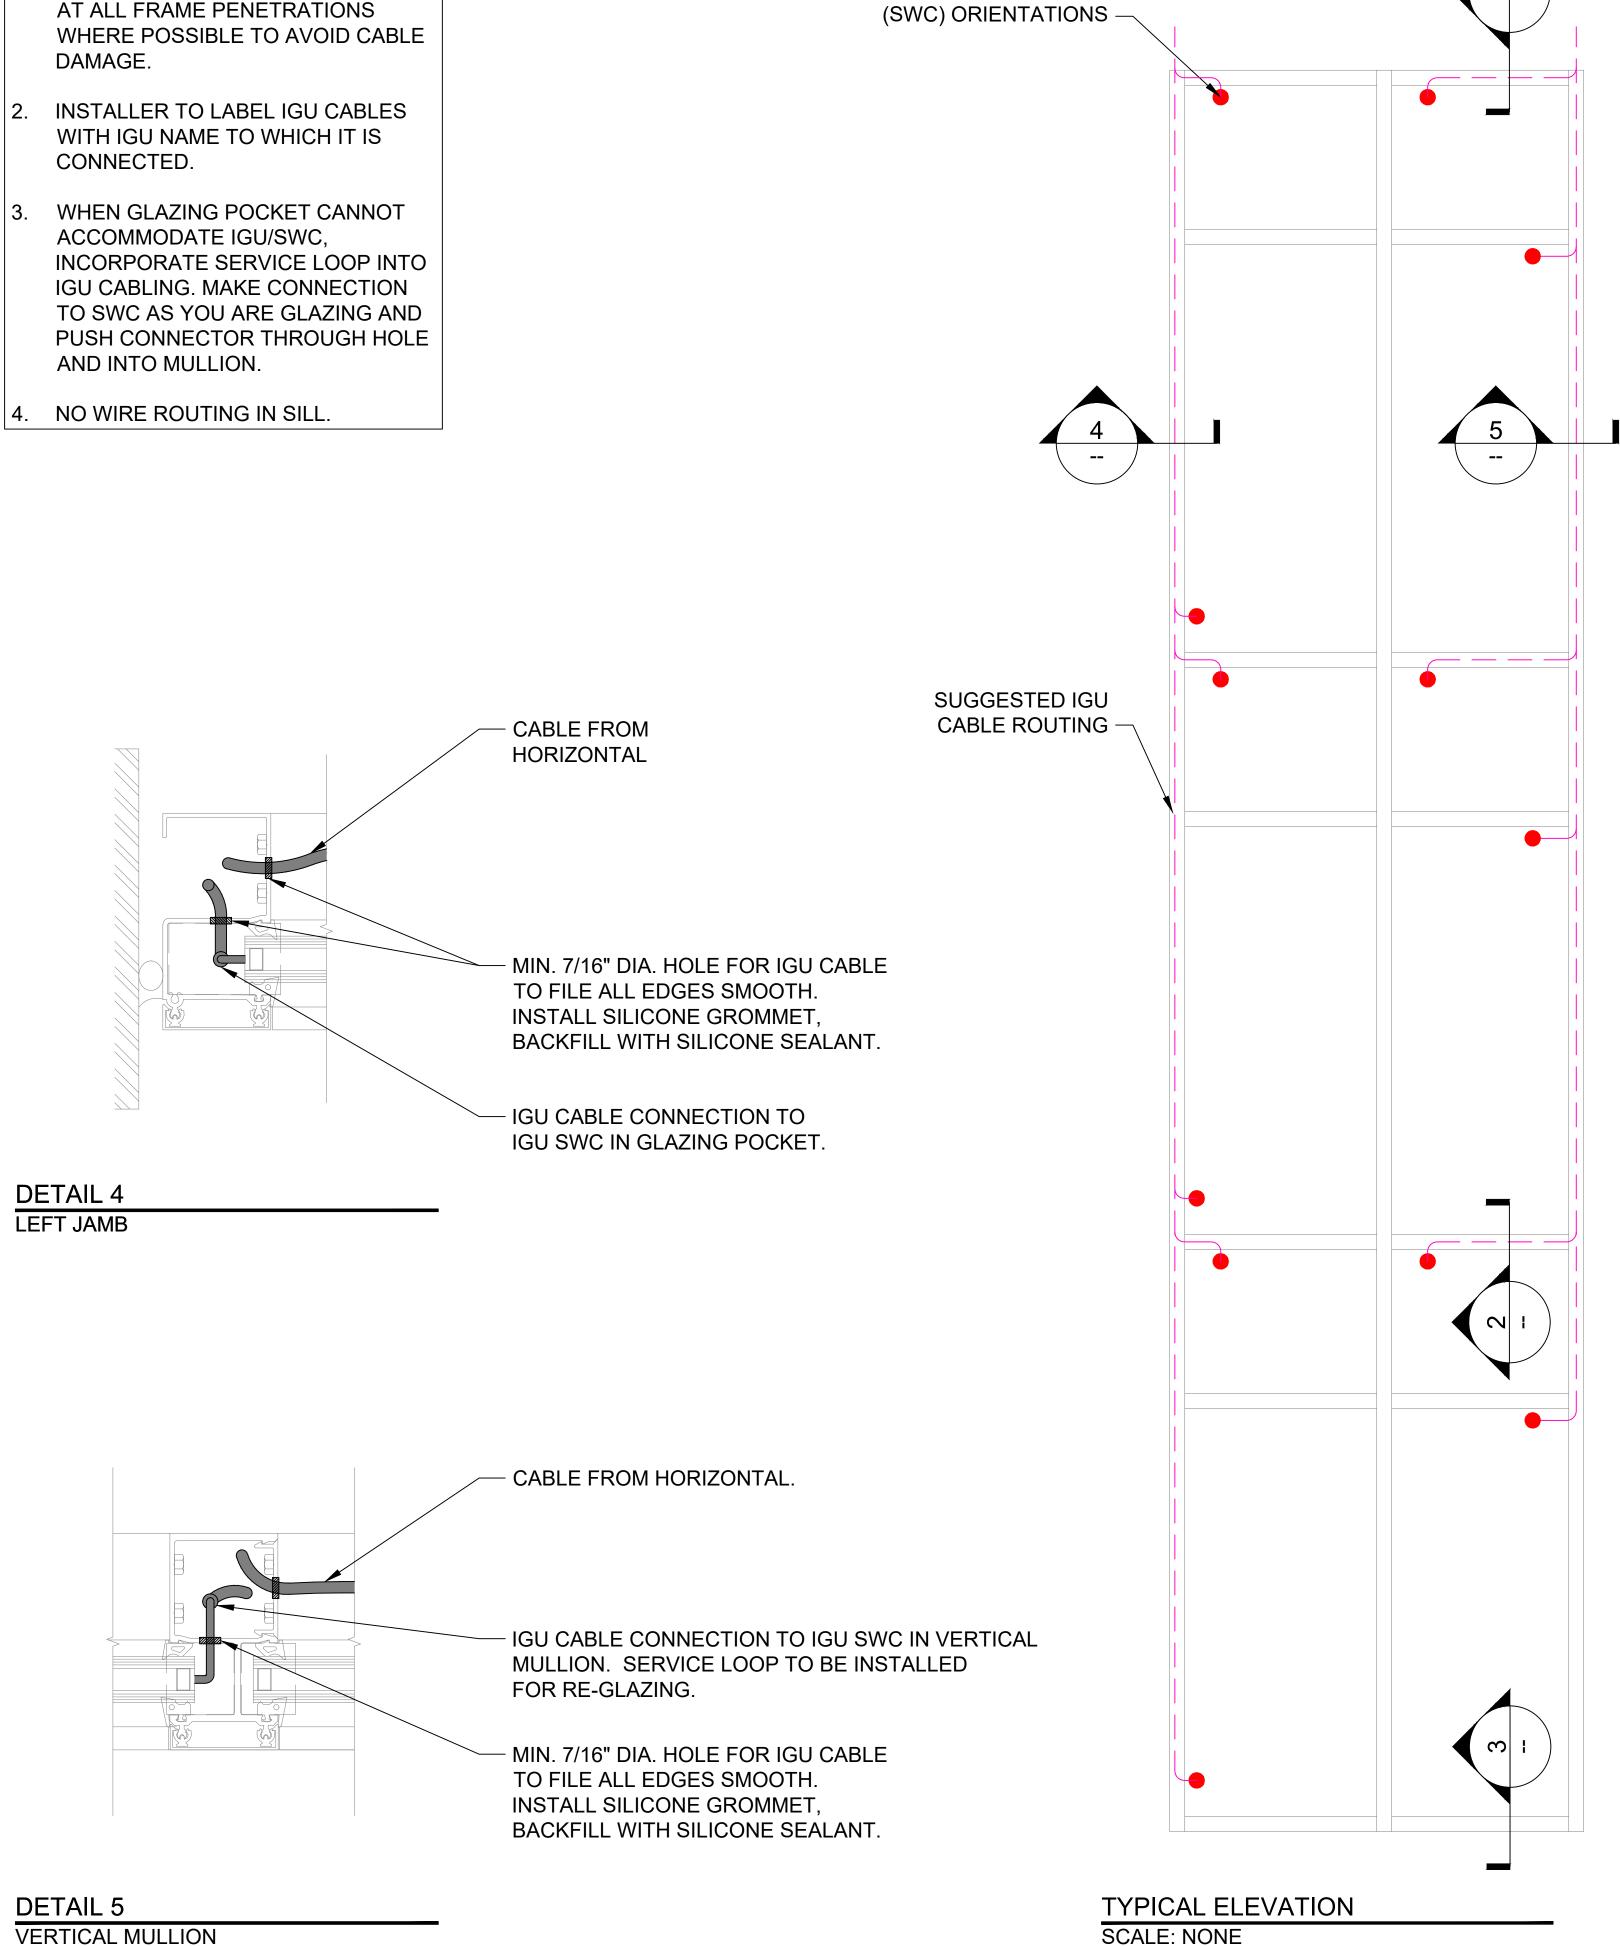

NO CABLE ROUTING IN SILL

HORIZONTAL MULLION

DETAIL 3

**INSTALLER TO PROVIDE GROMMETS** AT ALL FRAME PENETRATIONS WHERE POSSIBLE TO AVOID CABLE DAMAGE.

INSTALLER TO LABEL IGU CABLES WITH IGU NAME TO WHICH IT IS

WHEN GLAZING POCKET CANNOT ACCOMMODATE IGU/SWC, INCORPORATE SERVICE LOOP INTO IGU CABLING. MAKE CONNECTION TO SWC AS YOU ARE GLAZING AND PUSH CONNECTOR THROUGH HOLE

SUGGESTED SMART

WINDOW CONNECTOR

DETAIL 5 VERTICAL MULLION