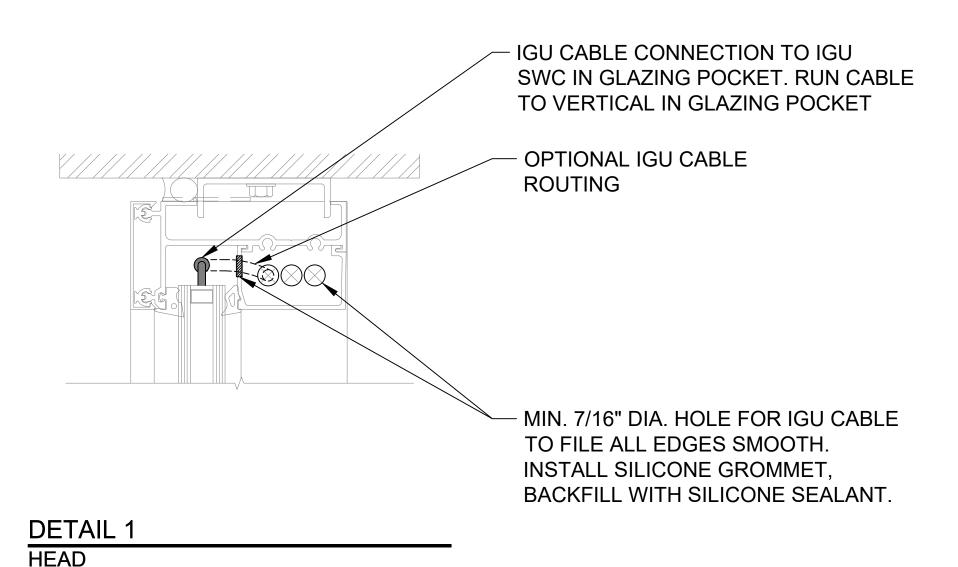

NO CABLE ROUTING IN SILL

HORIZONTAL MULLION

DETAIL 3

**INSTALLER TO PROVIDE GROMMETS** AT ALL FRAME PENETRATIONS WHERE POSSIBLE TO AVOID CABLE DAMAGE.

INSTALLER TO LABEL IGU CABLES WITH IGU NAME TO WHICH IT IS

WHEN GLAZING POCKET CANNOT ACCOMMODATE IGU/SWC, INCORPORATE SERVICE LOOP INTO IGU CABLING. MAKE CONNECTION TO SWC AS YOU ARE GLAZING AND PUSH CONNECTOR THROUGH HOLE

SUGGESTED SMART

WINDOW CONNECTOR

DETAIL 5 VERTICAL MULLION