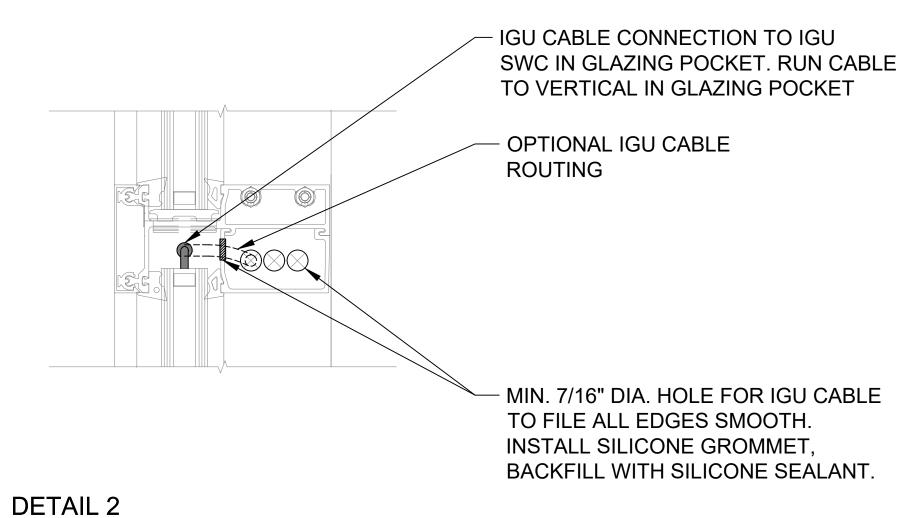

NO CABLE ROUTING IN SILL

HORIZONTAL MULLION

DETAIL 3

**INSTALLER TO PROVIDE GROMMETS** AT ALL FRAME PENETRATIONS WHERE POSSIBLE TO AVOID CABLE DAMAGE.

INSTALLER TO LABEL IGU CABLES WITH IGU NAME TO WHICH IT IS

WHEN GLAZING POCKET CANNOT ACCOMMODATE IGU/SWC, INCORPORATE SERVICE LOOP INTO IGU CABLING. MAKE CONNECTION TO SWC AS YOU ARE GLAZING AND PUSH CONNECTOR THROUGH HOLE

SUGGESTED SMART

WINDOW CONNECTOR

DETAIL 5 VERTICAL MULLION